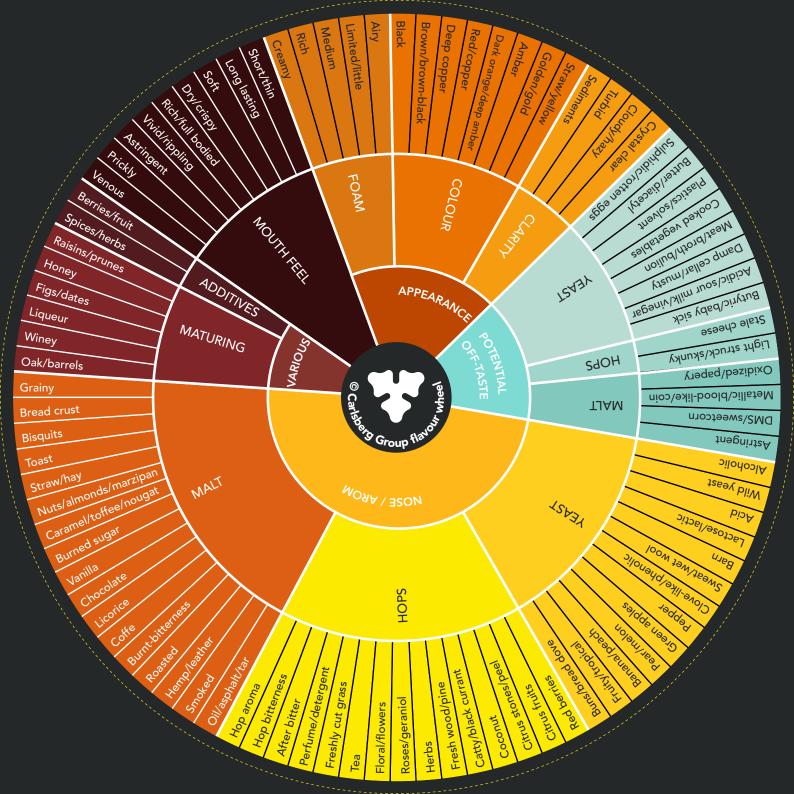

## FLAVOUR WHEEL

There are more than 800 flavours in beer; smell, taste, aroma, bitterness and sweetness, acidity, off-tastes and so on. We evaluate beer according to its beer style. There are, unfortunately, people who believe that flavour intensity is equal to quality. This demonstrates their ignorance more than their knowledge.

Describing beer is like everything else, a matter of training. The more beers you taste, the better you become.

Use this flavour wheel as a tool to improve your tasting skills during classes and at home.

In addition, remember to enjoy your beer as well. Any beer not enjoyed, has failed at its mission.

Carlsberg Group holds the copyright to this flavour wheel.